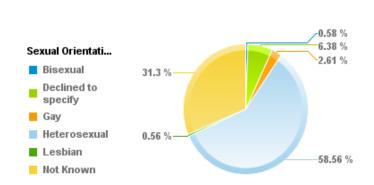

## **Sexual Orientation**

| Sexual Orientation  | Total | %       |
|---------------------|-------|---------|
| Bisexual            | 24    | 0.58%   |
| Declined to specify | 262   | 6.38%   |
| Gay                 | 107   | 2.61%   |
| Heterosexual        | 2404  | 58.56%  |
| Lesbian             | 23    | 0.56%   |
| Not Known           | 1285  | 31.30%  |
| Total               | 4105  | 100.00% |