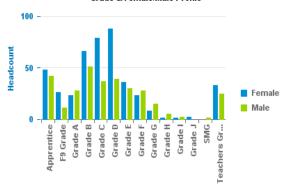

| Grade          | Female | Male | Total |
|----------------|--------|------|-------|
| Apprentice     | 48     | 42   | 90    |
| F9 Grade       | 26     | 11   | 37    |
| Grade A        | 23     | 28   | 51    |
| Grade B        | 66     | 51   | 117   |
| Grade C        | 79     | 37   | 116   |
| Grade D        | 88     | 39   | 127   |
| Grade E        | 36     | 30   | 66    |
| Grade F        | 23     | 28   | 51    |
| Grade G        | 8      | 15   | 23    |
| Grade H        | 1      | 5    | 6     |
| Grade I        | 1      | 2    | 3     |
| Grade J        | 2      |      | 2     |
| SMG            |        | 1    | 1     |
| Teachers Grade | 33     | 25   | 58    |
| Totals         | 434    | 314  | 748   |