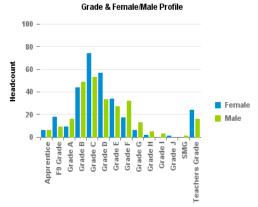

| Grade          | Female | Male | Total |
|----------------|--------|------|-------|
| Apprentice     | 6      | 6    | 12    |
| F9 Grade       | 18     | 9    | 27    |
| Grade A        | 9      | 16   | 25    |
| Grade B        | 44     | 49   | 93    |
| Grade C        | 74     | 53   | 127   |
| Grade D        | 57     | 33   | 90    |
| Grade E        | 34     | 27   | 61    |
| Grade F        | 17     | 32   | 49    |
| Grade G        | 6      | 13   | 19    |
| Grade H        | 2      | 5    | 7     |
| Grade I        | 0      | 3    | 3     |
| Grade J        | 1      | 0    | 1     |
| SMG            | 0      | 1    | 1     |
| Teachers Grade | 24     | 16   | 40    |
| Totals         | 292    | 263  | 555   |