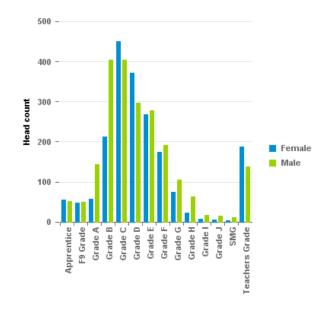

## City of London Grade & Female/Male Breakdown as at 30/06/2018

| Grade          | Female               | Male                 | Total |
|----------------|----------------------|----------------------|-------|
| Apprentice     | <b>56</b> 51.85%     | <b>52</b><br>48.15%  | 108   |
| F9 Grade       | <b>47</b><br>48.45%  | <b>50</b> 51.55%     | 97    |
| Grade A        | <b>58</b> 28.86%     | <b>143</b><br>71.14% | 201   |
| Grade B        | <b>212</b> 34.36%    | <b>405</b><br>65.64% | 617   |
| Grade C        | <b>450</b> 52.69%    | <b>404</b><br>47.31% | 854   |
| Grade D        | 371<br>55.54%        | <b>297</b><br>44.46% | 668   |
| Grade E        | <b>268</b><br>49.08% | <b>278</b> 50.92%    | 546   |
| Grade F        | <b>174</b><br>47.54% | <b>192</b> 52.46%    | 366   |
| Grade G        | <b>75</b><br>41.67%  | 105<br>58.33%        | 180   |
| Grade H        | <b>22</b><br>25.88%  | 63<br>74.12%         | 85    |
| Grade I        | <b>7</b><br>30.43%   | <b>16</b> 69.57%     | 23    |
| Grade J        | 6<br>28.57%          | <b>15</b><br>71.43%  | 21    |
| SMG            | 3<br>21.43%          | <b>11</b> 78.57%     | 14    |
| Teachers Grade | 188<br>57.85%        | <b>137</b><br>42.15% | 325   |
| Totals         | <b>1937</b> 47.19%   | <b>2168</b> 52.81%   | 4105  |