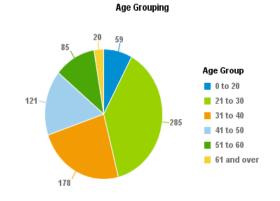

| Age Group   | Female | Male | Total |
|-------------|--------|------|-------|
| 0 to 20     | 33     | 26   | 59    |
| 21 to 30    | 184    | 101  | 285   |
| 31 to 40    | 92     | 86   | 178   |
| 41 to 50    | 73     | 48   | 121   |
| 51 to 60    | 44     | 41   | 85    |
| 61 and over | 8      | 12   | 20    |
| Totals      | 434    | 314  | 748   |