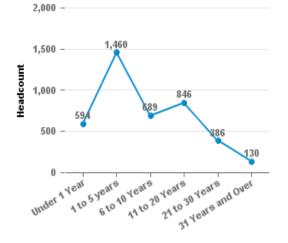

#### City of London Length of Service

| Service groups      | Fema | Male | Total |
|---------------------|------|------|-------|
| a Under 1 Year      | 88   | 59   | 147   |
| b 1 to 5 years      | 140  | 120  | 260   |
| c 6 to 10 Years     | 28   | 20   | 48    |
| d 11 to 20 Years    | 26   | 35   | 61    |
| e 21 to 30 Years    | 6    | 19   | 25    |
| f 31 Years and Over | 4    | 10   | 14    |
| Totals              | 292  | 263  | 555   |