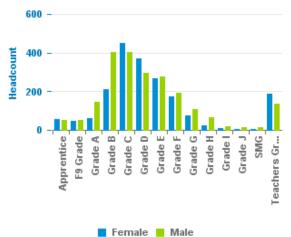

#### Grade Breakdown

## City of London Grade & Female/Male Breakdown as at 30/06/2018

| Grade          | Female               | Male                 | Total |
|----------------|----------------------|----------------------|-------|
| Apprentice     | <b>56</b> 51.85%     | <b>52</b><br>48.15%  | 108   |
| F9 Grade       | <b>47</b><br>48.45%  | <b>50</b> 51.55%     | 97    |
| Grade A        | <b>58</b> 28.86%     | <b>143</b><br>71.14% | 201   |
| Grade B        | <b>212</b> 34.36%    | <b>405</b><br>65.64% | 617   |
| Grade C        | <b>450</b> 52.69%    | <b>404</b><br>47.31% | 854   |
| Grade D        | 371<br>55.54%        | <b>297</b><br>44.46% | 668   |
| Grade E        | <b>268</b><br>49.08% | <b>278</b> 50.92%    | 546   |
| Grade F        | <b>174</b><br>47.54% | <b>192</b> 52.46%    | 366   |
| Grade G        | <b>75</b><br>41.67%  | 105<br>58.33%        | 180   |
| Grade H        | <b>22</b><br>25.88%  | 63<br>74.12%         | 85    |
| Grade I        | <b>7</b><br>30.43%   | <b>16</b> 69.57%     | 23    |
| Grade J        | 6<br>28.57%          | <b>15</b><br>71.43%  | 21    |
| SMG            | 3<br>21.43%          | <b>11</b> 78.57%     | 14    |
| Teachers Grade | 188<br>57.85%        | <b>137</b><br>42.15% | 325   |
| Totals         | <b>1937</b> 47.19%   | <b>2168</b> 52.81%   | 4105  |