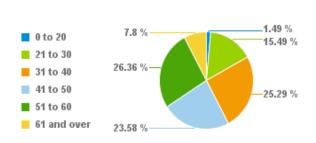

#### Age Groups

| Age Group   | Female | Male | Total |
|-------------|--------|------|-------|
| 0 to 20     | 33     | 26   | 59    |
| 21 to 30    | 184    | 101  | 285   |
| 31 to 40    | 92     | 86   | 178   |
| 41 to 50    | 73     | 48   | 121   |
| 51 to 60    | 44     | 41   | 85    |
| 61 and over | 8      | 12   | 20    |
| Totals      | 434    | 314  | 748   |