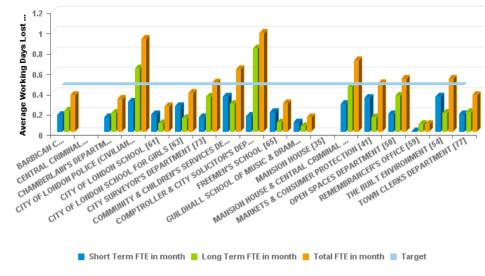

## Sickness Absence per Department - June 2018

Average Working Days Lost - By Department

| Short Term FTE in month |  | Long Term FTE in month |  | Total FTE in month |  | Target |
|-------------------------|--|------------------------|--|--------------------|--|--------|
|-------------------------|--|------------------------|--|--------------------|--|--------|

| Department                                      | Total | Short<br>Term | Long<br>Term | Occurence | Target |
|-------------------------------------------------|-------|---------------|--------------|-----------|--------|
| BARBICAN CENTRE [05]                            | 0.36  | 0.16          | 0.2          | 18        | 0.5    |
| CENTRAL CRIMINAL COURT [09]                     | 0     | 0             | 0            | 0         | 0.5    |
| CHAMBERLAIN'S DEPARTMENT [11]                   | 0.32  | 0.14          | 0.18         | 13        | 0.5    |
| CITY OF LONDON POLICE (CIVILIANS) [55]          | 0.91  | 0.29          | 0.62         | 21        | 0.5    |
| CITY OF LONDON SCHOOL [61]                      | 0.25  | 0.17          | 0.08         | 9         | 0.5    |
| CITY OF LONDON SCHOOL FOR GIRLS [63]            | 0.38  | 0.25          | 0.13         | 9         | 0.5    |
| CITY SURVEYOR'S DEPARTMENT [73]                 | 0.48  | 0.14          | 0.34         | 12        | 0.5    |
| COMMUNITY & CHILDREN'S SERVICES DEPARTMENT [25] | 0.61  | 0.34          | 0.27         | 20        | 0.5    |
| COMPTROLLER & CITY SOLICITOR'S DEPARTMENT [15]  | 0.97  | 0.15          | 0.82         | 7         | 0.5    |
| FREEMEN'S SCHOOL [65]                           | 0.28  | 0.19          | 0.09         | 10        | 0.5    |
| GUILDHALL SCHOOL OF MUSIC & DRAMA [19]          | 0.14  | 0.09          | 0.05         | 12        | 0.5    |
| MANSION HOUSE [35]                              | 0     | 0             | 0            | 0         | 0.5    |
| MANSION HOUSE & CENTRAL CRIMINAL COURT [09]     | 0.7   | 0.27          | 0.44         | 10        | 0.5    |
| MARKETS & CONSUMER PROTECTION [41]              | 0.47  | 0.33          | 0.14         | 13        | 0.5    |
| OPEN SPACES DEPARTMENT [50]                     | 0.52  | 0.17          | 0.35         | 20        | 0.5    |
| REMEMBRANCER'S OFFICE [59]                      | 0.07  | 0             | 0.07         | 1         | 0.5    |
| THE BUILT ENVIRONMENT [54]                      | 0.52  | 0.34          | 0.18         | 17        | 0.5    |
| TOWN CLERKS DEPARTMENT [77]                     | 0.36  | 0.17          | 0.19         | 15        | 0.5    |
| Total                                           | 0.48  | 0.22          | 0.27         | 207       | 0.5    |

Notes: Totals sickness days lost / Total of FTE in department